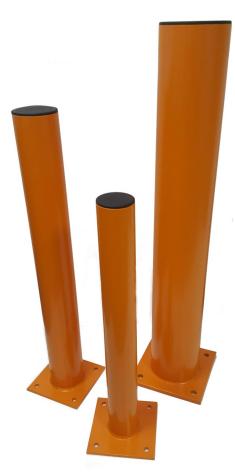

#### **PP10 – PROTECTION POST**

- Height: 760mm.
- From 89mm diameter tube.
- 200 x 200 x 10mm baseplate.

### **PP20 – PROTECTION POST**

- Height: 915mm.
- From 114mm diameter tube.
- 200 x 200 x 10mm baseplate.

#### **PP30 – PROTECTION POST**

- Height: 1100mm.
- From 168mm diameter tube.
- 250 x 250 x 10mm baseplate.