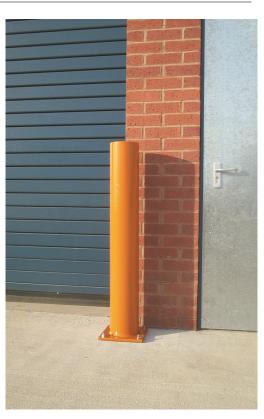

### **PRODUCT**

Protection posts are designed to protect warehouse racking and other valuable items.

### **FEATURES**

- Robust welded construction for arduous applications.
- Black plastic cap as standard; welded steel cap option available to match an existing job.
- Finished in high-visibility Orange (RAL 2011) as standard; Yellow (RAL 1003) finish available on request.
- Galvanised finish available for external applications.