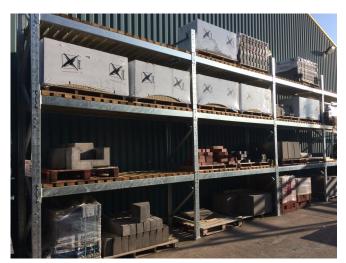

### PRODUCT

Made from hot-rolled structural steel sections, Structural Pallet Racking is a more robust alternative to conventional pallet racking.

Structural Pallet Racks are more resistant to forklift truck damage and are more suitable and resistant to harsh conditions when used externally.

## OPTIONS

- Fitted with roof, cladding and doors/curtains for external storage
- Steel or timber decks
- Pallet support bars
- Fitted or adjustable fork entry bars
- Back stops
- Fitted with Guide Rail Systems for additional protection from forklift damage