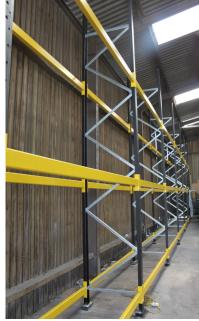

### **FEATURES**

- Vertically adjustable beams on a standard pitch of 100mm
- Painted Black as standard (other paint finishes available) or Galvanised for external applications

## OPTIONS

- Fitted with roof, cladding and doors/curtains for external storage
- Steel or timber decks
- Pallet support bars
- Fitted or adjustable fork entry bars
- Back stops
- Fitted with Guide Rail Systems for additional protection from forklift damage