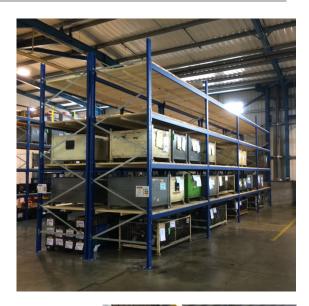

### PRODUCT

Made from hot-rolled structural steel sections, Structural Pallet Racking is a more robust alternative to conventional pallet racking.

Structural Pallet Racks are more resistant to forklift truck damage and are more suitable and resistant to harsh conditions when used externally.

## STANDARD RANGE

- Bay depth of 900 or 1100mm
- Beam length of 2700, 3300 or 3900mm
- 15,000kg maximum frame load
- 3,000kg maximum beam load
- Standard height of up to 6m
- Bespoke rack dimensions available on request

### **FEATURES**

- Vertically adjustable beams on a standard pitch of 100mm
- Painted Black as standard (other paint finishes available) or Galvanised for external applications